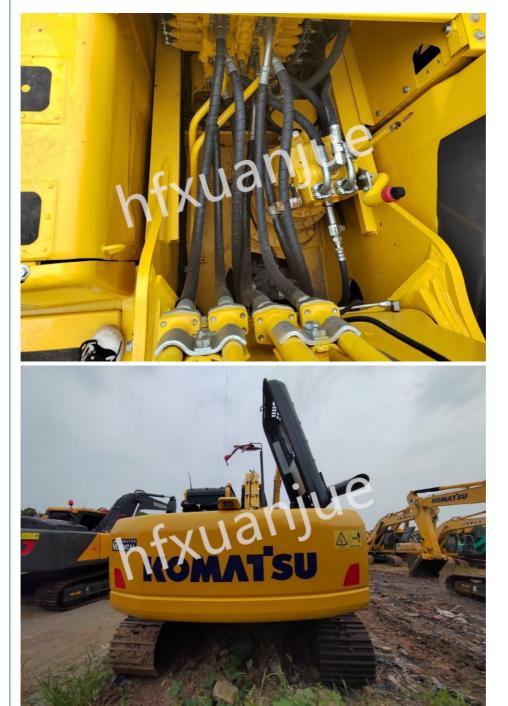

## **Product Specification**

|                                             | 00100             |
|---------------------------------------------|-------------------|
| <ul> <li>Machine Working Weight:</li> </ul> | 23100kg           |
| <ul> <li>Bucket Capacity:</li> </ul>        | 1.0m <sup>3</sup> |
| <ul> <li>Boom Length:</li> </ul>            | 5850mm            |
| <ul> <li>Stick Length:</li> </ul>           | 3045mm            |
| Tonnage:                                    | 22T               |
| <ul> <li>Swing Speed:</li> </ul>            | 11.7rpm           |
| <ul> <li>Walking Speed:</li> </ul>          | 3.1/4.2/5.5km/h   |
| Gradeability:                               | 70/35°%           |
| <ul> <li>Ground Voltage:</li> </ul>         | 50.4Kpa           |
| <ul> <li>Bucket Digging Force:</li> </ul>   | 172kn             |
|                                             |                   |

#### Product Details

Boom length: 5.85m Dipper length: 3.045m Tonnage: 22000kg Rotation speed: 11.7rpm Walking speed: 3.1/4.2/5.5km/h Climbing ability: 70/35°% Ground specific pressure: 50.4Kpa Bucket digging force: 172kn