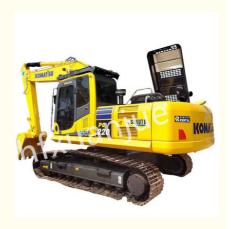

### Used Komatsu Excavator 22T Rotation speed 11.7rpm Bucket capacity 1.0m<sup>3</sup> Product Description

Komatsu 220-8 uses Cummins 6-cylinder turbocharged engine, which is more powerful and can adapt to various complex working conditions. Using a high-pressure common rail electronically controlled fuel injection system, combustion is more complete and can provide higher work efficiency.

#### Product Details

Boom length: 5.85m Dipper length: 3.045m Tonnage: 22000kg Rotation speed: 11.7rpm Walking speed: 3.1/4.2/5.5km/h Climbing ability: 70/35°% Ground specific pressure: 50.4Kpa Bucket digging force: 172kn