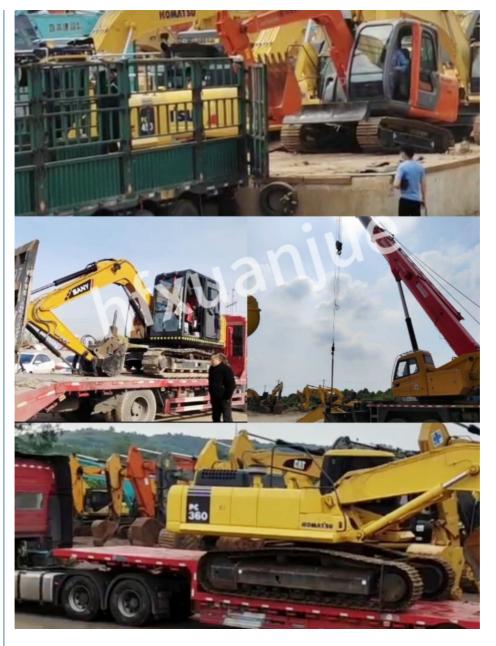

## **PACKING AND SHIPPING**

- 1. Bulk carrier: Suitable for larger construction equipment without disassembly.
- 2. Container: The cheapest and fastest way is to put the machine into the container that needs to be disassembled.