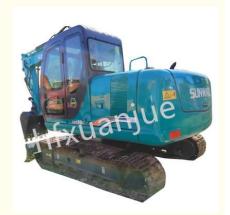

# Second Hand SUNWARD 90E 9 Tons Used Crawler Excavator Made In China

# **GALLERY**

#### **PRODUCT DETAILS**

Xuanjue serves you, operates with integrity and serves with heart

Brand:SUNWARD

Model :90E

Total track length: 2920mm Platform ground clearance: 800mm Platform tail end turning radius: 1800mm