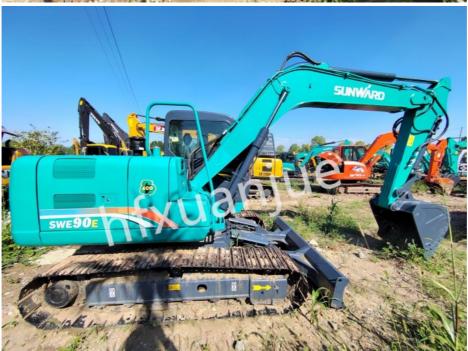

# Second Hand SUNWARD 90E 9 Tons Used Crawler Excavator Made In China

# **GALLERY**