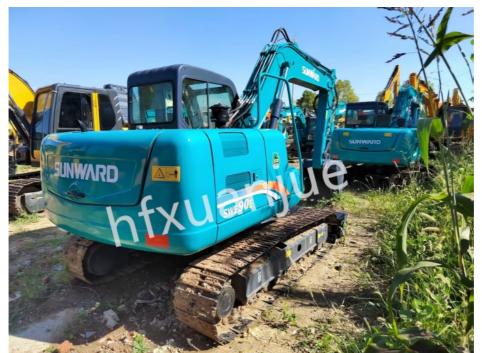

# Second Hand SUNWARD 90E 9 Tons Used Crawler Excavator Made In China

# **GALLERY**