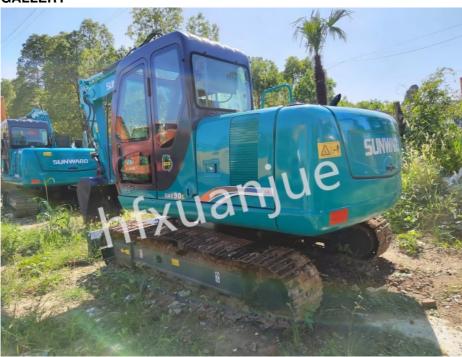

# Second Hand SUNWARD 90E 9 Tons Used Crawler Excavator Made In China

# **GALLERY**

#### **PRODUCT DETAILS**

Xuanjue serves you, operates with integrity and serves with heart

Brand:SUNWARD

Model :90E

Total track length: 2920mm Platform ground clearance: 800mm Platform tail end turning radius: 1800mm